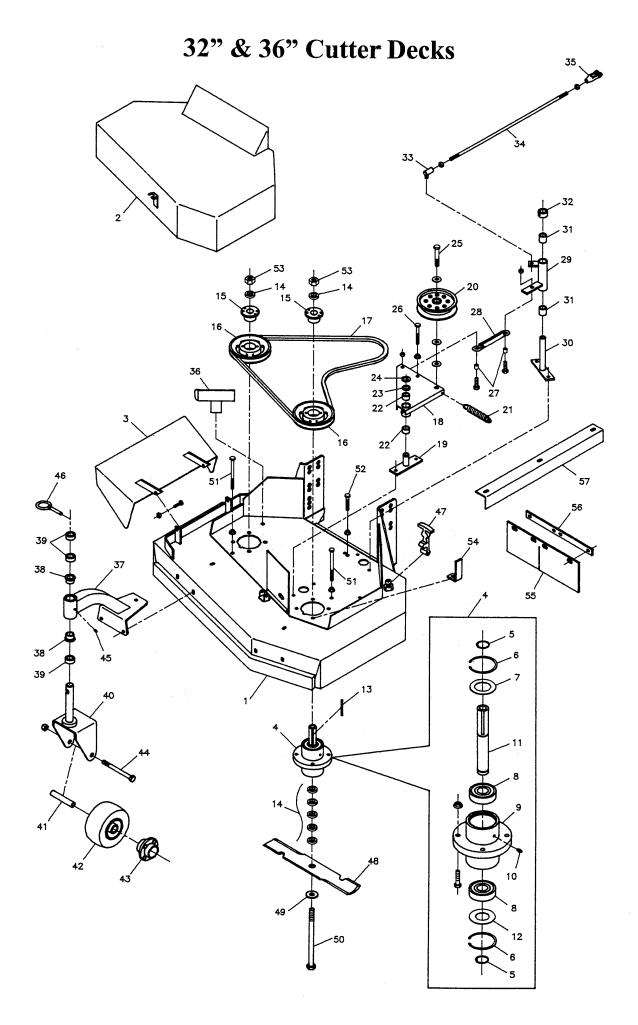

## 32" & 36" Cutter Decks

| REF. NO. | PART NO. | DESCRIPTION                    | REF. NO. | PART NO. | DESCRIPTION                |
|----------|----------|--------------------------------|----------|----------|----------------------------|
| 1        | 30840    | 36" Cutter Deck                | 32       | 10116    | Collar, 3/4" Set           |
|          | 30601    | 32" Cutter Deck                | 33       | 20805    | Ball Joint                 |
|          | 30517    | 36" Rear Discharge Cutter Deck | 34       | 42553    | Blade Engagement Rod       |
|          | 30744    | 32" Rear Discharge Cutter Deck | 35       | 21171    | Clevis                     |
| 2        | 42577    | 36" Guard                      | 36       | 42528    | Belt Keep                  |
|          | 45373    | 36" Guard (SN: 3289 & up)      | 37       | 43887    | Caster Mount               |
|          | 30575    | 32" Guard                      | 38       | 21541    | Bushing, Flange            |
| 3        | 42565    | 36" Discharge Chute            | 39       | 41476    | Spacer, Caster             |
| 4        | 30301    | Spindle Assembly               | 40       | 41702    | Mount, Caster Wheel        |
| 5        | 20864    | Snap Ring, External            | 41       | 41657    | Sleeve                     |
| 6        | 20866    | Snap Ring, Internal            | 42       | 21181    | Caster Wheel Assembly      |
| 7        | 41653    | Spindle Washer-Top             | 43       | 21181-4  | Hub Complete (Stamped M)   |
| 8        | 20828    | Bearing                        |          | 21262    | Hub Complete (Stamped T)   |
| 9        | 30293    | Housing, Spindle               | 44       | 25017-44 | Bolt, 1/2-13 x 5-1/2" GD.5 |
| 10       | 20095    | Grease Fitting, 1/4-28         | 45       | 21728    | Grease Fitting, Press-In   |
| 11       | 41480    | Shaft, Spindle                 |          | 20095    | Grease Fitting, 1/4-28     |
| 12       | 41672    | Spindle Washer-Bottom          | 46       | 20655    | Pin, Lynch                 |
| 13       | 50407-9  | Key, 1/4" sq. x 2-1/2"         | 47       | 20841-1  | Latch, Rubber              |
| 14       | 41477    | Spacer, Blade                  | 48       | 21227    | Blade                      |
| 15       | 20819    | Hub                            |          | 20843    | Blade (32" Deck)           |
| 16       | 20814    | Pulley                         | 49       | 25159    | Washer, 5/8" SAE           |
| 17       | 21251    | Belt                           | 50       | 25019-76 | Bolt, 5/8-11 x 9-1/2" GD.5 |
|          | 21390    | Belt (32" Deck)                | 51       | 25013-40 | Bolt, 3/8-16 x 5" GD.5     |
| 18       | 42563    | Clutch Pivot                   | 52       | 25013-18 | Bolt, 3/8-16 x 2-1/4" GD.5 |
| 19       | 41629    | Idler Pivot                    | 53       | 25040    | Nut, 5/8-11 Hex            |
| 20       | 21096    | Idler Pulley                   | 54       | 42969    | Belt Guide (32" Deck Only) |
|          | 21369    | Idler Pulley (32" Deck)        | 55       | 42974    | Rear Discharge Rubber Flap |
| 21       | 20639    | Spring                         | 56       | 42736    | Flap Support               |
| 22       | 20874    | Bushing                        | 57       | 42734    | Rear Discharge Baffle 36"  |
| 23       | 25520    | Shim                           |          | 43614    | Rear Discharge Baffle 32"  |
| 24       | 20863    | C-Clip                         |          |          |                            |
| 25       | 25018-24 | Bolt, 1/2-20 x 3" GD.5         |          |          |                            |
| 26       | 25013-24 | Bolt, 3/8-16 x 3" GD.5         |          |          |                            |
| 27       | 41600    | Sleeve                         |          |          |                            |
| 28       | 41852    | Turnbuckle                     |          |          | •                          |
| 29       | 42569    | Blade Engagement Bell Crank    |          |          |                            |
| 30       | 42560    | Blade Engagement Pivot         |          |          |                            |
| 31       | 20875    | Bushing                        |          |          |                            |