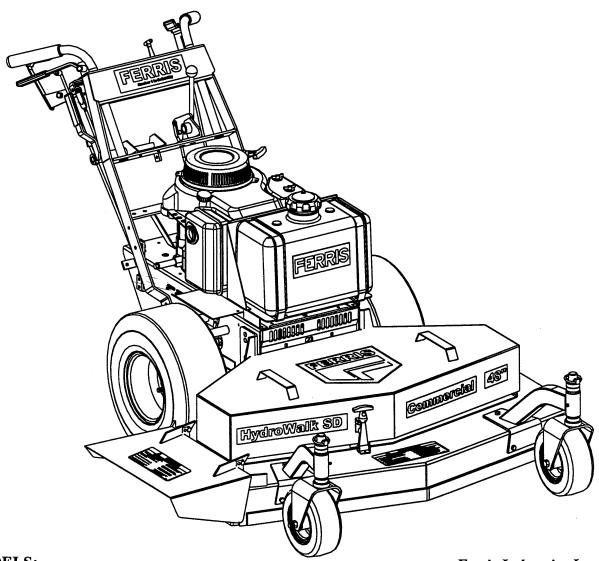

## HydroWalk Commercial Mowers

**MODELS:** 

HW32KA, HW32KAR HW36KA, HW36KAR

HW36K

HW36B

HW48KA, HW48KAR

HW48K

HW48B