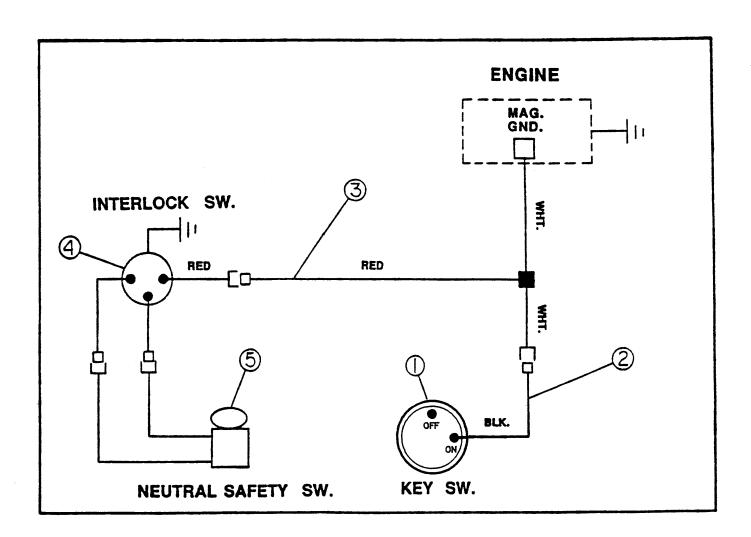

#### TABLE OF CONTENTS

|                                    | Page  |   |
|------------------------------------|-------|---|
| 32" & 36" Cutter Decks             | 1-2   |   |
| 48" Cutter Decks                   | 3-4   |   |
| Engine Deck.                       | 5-6   |   |
| Engine Deck (SN: 3289 & up)        | 7-8   | 4 |
| Transmission & Controls            | 9-10  |   |
| Handle Bars                        | 11-12 |   |
| Handle Bars (HW32KA, 9hp Kawasaki) | 13-14 |   |
| Electrical Schematics              | 15-16 |   |
| Replacement Decals                 | 17    |   |