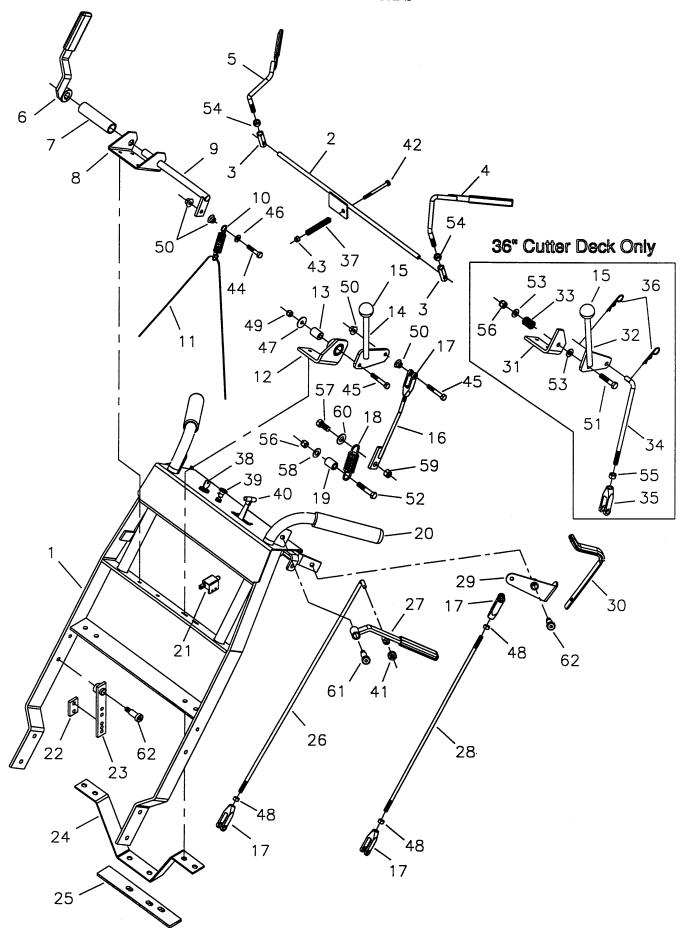

|

## **Handle Bars**



#### **Handle Bars**

42

43

44

45

46

47

48

49

**50** 

51

**52** 

53

54

55

**56** 

57

58

**59** 

**60** 

61

62

25223

| REF. NO. | PART NO.  | DESCRIPTION                       | RE  |
|----------|-----------|-----------------------------------|-----|
| 1        | 30694     | Handle Bar Weldment               | IXI |
| 2        | 43424     | Rod, Switch Actuator              |     |
| 3        | 43417     | Adjuster, Hex                     |     |
| 4        | 43425L    | Operator Presence Left w/ Grip    |     |
| 5        | 43425R    | Operator Presence Right w/ Grip   |     |
|          | 21490     | Grip, Vinyl                       |     |
| 6        | 44625     | Handle, Parking Brake             |     |
|          | 25510     | Grip, Foam