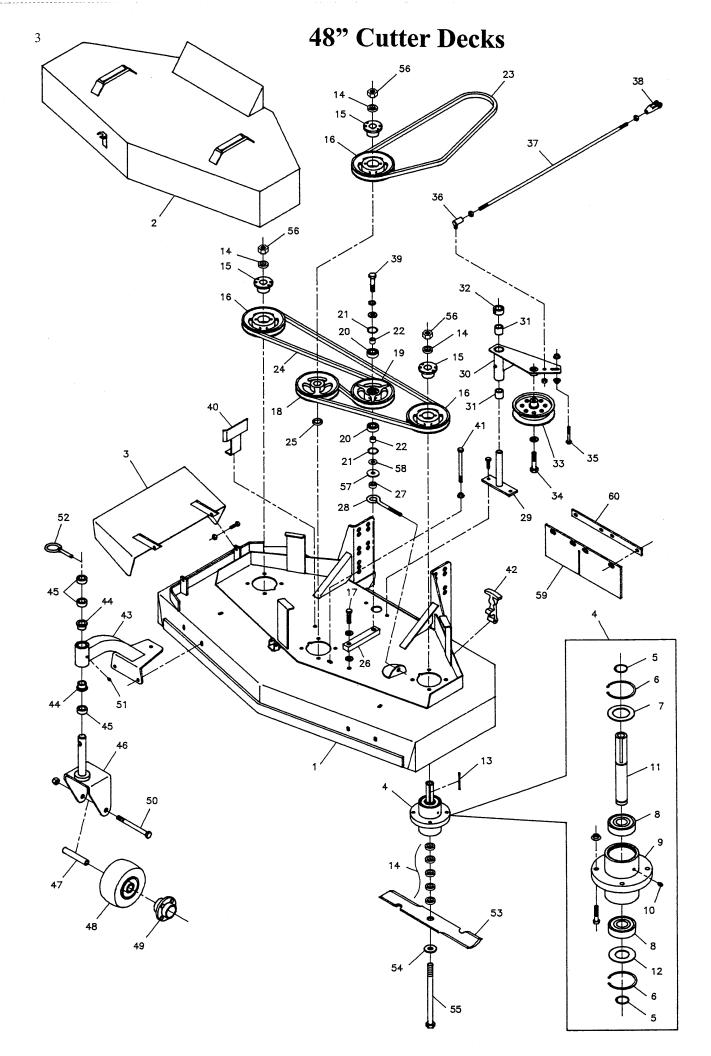

## 48" Cutter Decks

| REF. NO. | PART NO. | DESCRIPTION                    | REF. NO. | PART NO. | DESCRIPTION                             |
|----------|----------|--------------------------------|----------|----------|-----------------------------------------|
| 1        | 30841    | 48" Cutter Deck                | 35       | 25011-18 | 5/16-18 x 2-1/4" GD.5 Bolt              |
|          | 30580    | 48" Rear Discharge Cutter Deck | 36       | 20805    | Ball Joint                              |
| 2        | 30511    | 48" Guard                      | 37       | 42659    | Blade Engagement Rod                    |
|          | 45375    | 48" Guard (SN: 3289 & up)      | 38       | 21171    | Clevis                                  |
| 3        | 41668    | Discharge Chute                | 39       | 25018-18 | Bolt, 1/2-20 x 2-1/4" GD.5              |
| 4        | 30301    | Spindle Assembly               |          | 25018-14 | Bolt, 1/2-20 x 1-3/4" (before SN: 1618) |
| 5        | 20864    | Snap Ring, External            | 40       | 42657    | Belt Keep                               |
| 6        | 20866    | Snap Ring, Internal            | 41       | 25054-40 | Bolt, 3/8-16 x 5" GD.5                  |
| 7        | 41653    | Spindle Washer-Top             | 42       | 20841-1  | Latch, Rubber                           |
| 8        | 20828    | Bearing                        | 43       | 43887    | Mount, Deck Caster                      |
| 9        | 30293    | Housing, Spindle               | 44       | 21541    | Bushing, Flange                         |
| 10       | 20095    | Grease Fitting, 1/4-28         | 45       | 41476    | Spacer, Caster                          |
| 11       | 41480    | Shaft, Spindle                 | 46       | 41702    | Mount, Caster Wheel                     |
| 12       | 41672    | Spindle Washer-Bottom          | 47       | 41657    | Sleeve                                  |
| 13       | 50407-9  | Key, 1/4" sq. x 2-1/2"         | 48       | 21181    | Caster Wheel Assembly                   |
| 14       | 41477    | Spacer, Blade                  | 49       | 21181-4  | Hub Complete (Stamped M)                |
| 15       | 20819    | Hub                            |          | 21262    | Hub Complete (Stamped T)                |
| 16       | 20814    | Pulley                         | 50       | 25017-44 | Bolt, 1/2-13 x 5-1/2" GD.5              |
| 17       | 25016-14 | Bolt, 7/16-20 x 1-3/4" GD.5    | 51       | 21728    | Grease Fitting, Press-In                |
| 18       | 41478    | Pulley                         |          | 20095    | Grease Fitting, 1/4-28                  |
| 19       | 30819    | Idler Pulley (Complete)        | 52       | 20655    | Pin, Lynch                              |
|          | 41481    | Pulley, Idler (only)           | 53       | 20843    | Blade                                   |
| 20       | 20827    | Bearing                        | 54       | 25159    | Washer, 5/8" SAE                        |
| 21       | 20865    | Snap Ring, Internal            | 55       | 25019-76 | Bolt, 5/8-11 x 9-1/2" GD.5              |
| 22       | 20870    | Insert, Bearing                | 56       | 25040    | Nut, 5/8-11 Hex                         |
| 23       | 21261    | Belt, 48" Deck Drive           | 57       | 25150    | Washer, 1/2" USS (after SN 1618)        |
| 24       | 20873    | Belt, 48" Spindle Drive        | 58       | 25158    | Washer, 1/2" SAE (after SN 1618)        |
| 25       | 41484    | Spacer, Pulley                 | 59       | 42858    | Rubber Flap                             |
| 26       | 44610    | Arm, Idler                     | 60       | 42859    | Rubber Flap Strap                       |
|          | 41622    | Arm, Idler (before SN: 1618)   |          |          |                                         |
| 27       | 44609    | Spacer, Idler (after SN: 1618) |          |          |                                         |
| 28       | 21812    | Eye Bolt, 3/8" x 6"            |          |          |                                         |
|          | 41729    | J-Bolt (before SN: 1618)       |          |          |                                         |
| 29       | 42560    | Pivot Shaft                    |          |          |                                         |
| 30       | 42656    | Blade Engagement Shaft         |          |          |                                         |
| 31       | 20875    | Bushing                        |          |          |                                         |
| 32       | 10116    | Collar, 3/4" Set               |          |          |                                         |
| 33       | 21097    | Idler Pulley                   |          |          |                                         |
| 34       | 25018-16 | Bolt, 1/2-20 x 2" GD.5         |          |          |                                         |