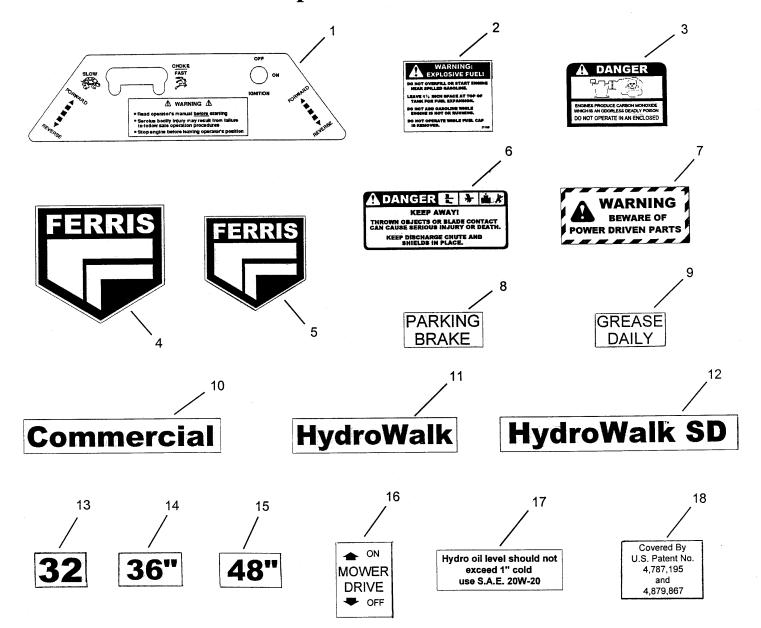

#### TABLE OF CONTENTS

|                                    | Page  |   |
|------------------------------------|-------|---|
| 32" & 36" Cutter Decks             | 1-2   |   |
| 48" Cutter Decks                   | 3-4   |   |
| Engine Deck.                       | 5-6   |   |
| Engine Deck (SN: 3289 & up)        | 7-8   | 4 |
| Transmission & Controls            | 9-10  |   |
| Handle Bars                        | 11-12 |   |
| Handle Bars (HW32KA, 9hp Kawasaki) | 13-14 |   |
| Electrical Schematics              | 15-16 |   |
| Replacement Decals                 | 17    |   |