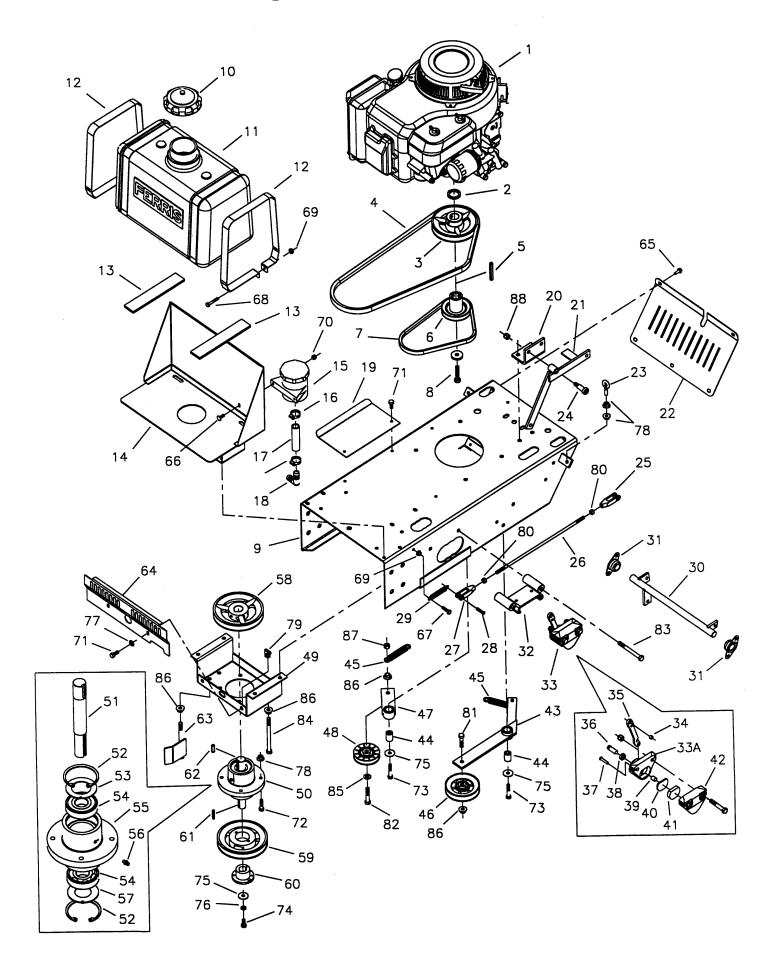

## 32" & 36" Cutter Decks

| REF. NO. | PART NO. | DESCRIPTION                    | REF. NO. | PART NO. | DESCRIPTION                |
|----------|----------|--------------------------------|----------|----------|----------------------------|
| 1        | 30840    | 36" Cutter Deck                | 32       | 10116    | Collar, 3/4" Set           |
|          | 30601    | 32" Cutter Deck                | 33       | 20805    | Ball Joint                 |
|          | 30517    | 36" Rear Discharge Cutter Deck | 34       | 42553    | Blade Engagement Rod       |
|          | 30744    | 32" Rear Discharge Cutter Deck | 35       | 21171    | Clevis                     |
| 2        | 42577    | 36" Guard                      | 36       | 42528    | Belt Keep                  |
|          | 45373    | 36" Guard (SN: 3289 & up)      | 37       | 43887    | Caster Mount               |
|          | 30575    | 32" Guard                      | 38       | 21541    | Bushing, Flange            |
| 3        | 42565    | 36" Discharge Chute            | 39       | 41476    | Spacer, Caster             |
| 4        | 30301    | Spindle Assembly               | 40       | 41702    | Mount, Caster Wheel        |
| 5        | 20864    | Snap Ring, External            | 41       | 41657    | Sleeve                     |
| 6        | 20866    | Snap Ring, Internal            | 42       | 21181    | Caster Wheel Assembly      |
| 7        | 41653    | Spindle Washer-Top             | 43       | 21181-4  | Hub Complete (Stamped M)   |
| 8        | 20828    | Bearing                        |          | 21262    | Hub Complete (Stamped T)   |
| 9        | 30293    | Housing, Spindle               | 44       | 25017-44 | Bolt, 1/2-13 x 5-1/2" GD.5 |
| 10       | 20095    | Grease Fitting, 1/4-28         | 45       | 21728    | Grease Fitting, Press-In   |
| 11       | 41480    | Shaft, Spindle                 |          | 20095    | Grease Fitting, 1/4-28     |
| 12       | 41672    | Spindle Washer-Bottom          | 46       | 20655    | Pin, Lynch                 |
| 13       | 50407-9  | Key, 1/4" sq. x 2-1/2"         | 47       | 20841-1  | Latch, Rubber              |
| 14       | 41477    | Spacer, Blade                  | 48       | 21227    | Blade                      |
| 15       | 20819    | Hub                            |          | 20843    | Blade (32" Deck)           |
| 16       | 20814    | Pulley                         | 49       | 25159    | Washer, 5/8" SAE           |
| 17       | 21251    | Belt                           | 50       | 25019-76 | Bolt, 5/8-11 x 9-1/2" GD.5 |
|          | 21390    | Belt (32" Deck)                | 51       | 25013-40 | Bolt, 3/8-16 x 5" GD.5     |
| 18       | 42563    | Clutch Pivot                   | 52       | 25013-18 | Bolt, 3/8-16 x 2-1/4" GD.5 |
| 19       | 41629    | Idler Pivot                    | 53       | 25040    | Nut, 5/8-11 Hex            |
| 20       | 21096    | Idler Pulley                   | 54       | 42969    | Belt Guide (32" Deck Only) |
|          | 21369    | Idler Pulley (32" Deck)        | 55       | 42974    | Rear Discharge Rubber Flap |
| 21       | 20639    | Spring                         | 56       | 42736    | Flap Support               |
| 22       | 20874    | Bushing                        | 57       | 42734    | Rear Discharge Baffle 36"  |
| 23       | 25520    | Shim                           |          | 43614    | Rear Discharge Baffle 32"  |
| 24       | 20863    | C-Clip                         |          |          |                            |
| 25       | 25018-24 | Bolt, 1/2-20 x 3" GD.5         |          |          |                            |
| 26       | 25013-24 | Bolt, 3/8-16 x 3" GD.5         |          |          |                            |
| 27       | 41600    | Sleeve                         |          |          |                            |
| 28       | 41852    | Turnbuckle                     |          |          | •                          |
| 29       | 42569    | Blade Engagement Bell Crank    |          |          |                            |
| 30       | 42560    | Blade Engagement Pivot         |          |          |                            |
| 31       | 20875    | Bushing                        |          |          |                            |