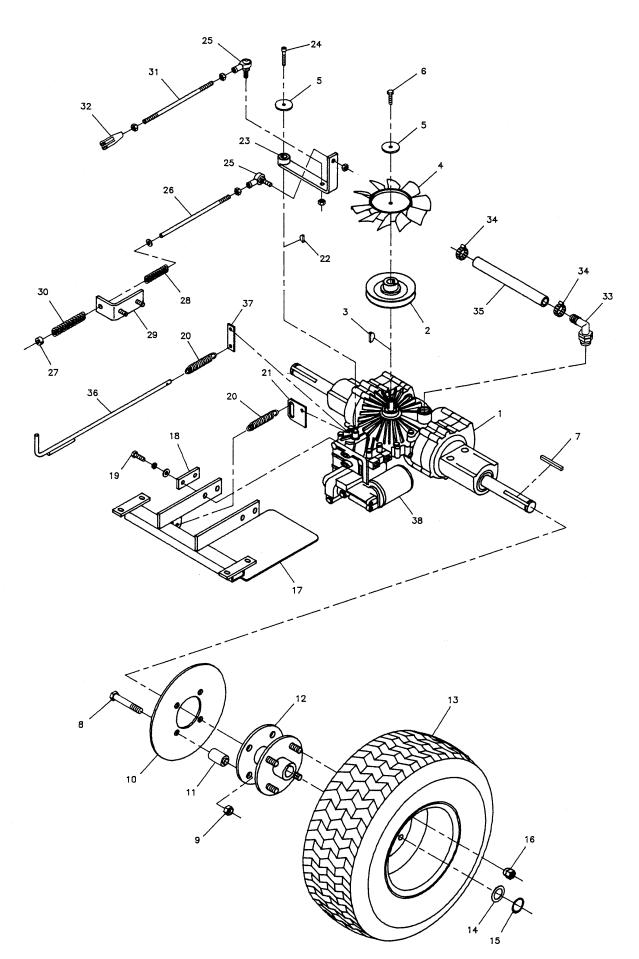

|
| 48       | 43627          | Pulley, Idler              |            |          |                                   |
| 49<br>50 | 43591          | Jackshaft Mount            |            |          |                                   |
| 50<br>51 | 30474          | Jackshaft Spindle Assembly |            |          |                                   |
| 51<br>52 | 43660          | Shaft, Jackshaft           |            |          |                                   |
| 52<br>53 | 20866<br>41653 | Snap Ring, Internal        |            |          |                                   |
| 7.1      | 41033          | SDIDGLE Wacher Lon         |            |          |                                   |

53

41653

Spindle Washer-Top

# **Transmission & Controls**



## **Transmission & Controls**

| DEE NO | DADENO                | DECONTRACTOR