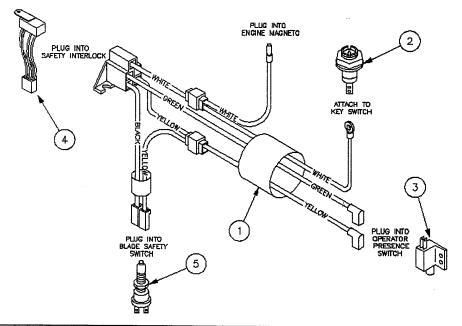

#### TABLE OF CONTENTS

|                                    | Page  |   |
|------------------------------------|-------|---|
| 32" & 36" Cutter Decks             | 1-2   |   |
| 48" Cutter Decks                   | 3-4   |   |
| Engine Deck.                       | 5-6   |   |
| Engine Deck (SN: 3289 & up)        | 7-8   | 4 |
| Transmission & Controls            | 9-10  |   |
| Handle Bars                        | 11-12 |   |
| Handle Bars (HW32KA, 9hp Kawasaki) | 13-14 |   |
| Electrical Schematics              | 15-16 |   |
| Replacement Decals                 | 17    |   |