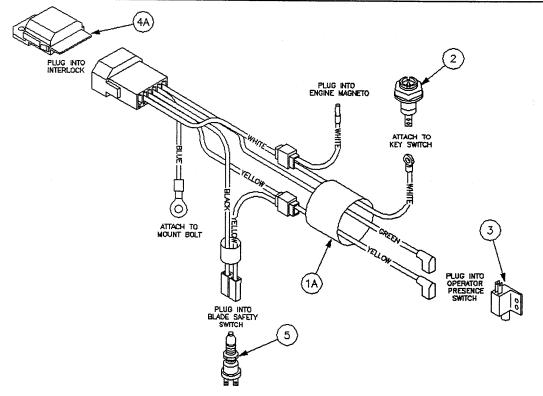

#### TABLE OF CONTENTS

|                                    | Page  |   |
|------------------------------------|-------|---|
| 32" & 36" Cutter Decks             | 1-2   |   |
| 48" Cutter Decks                   | 3-4   |   |
| Engine Deck.                       | 5-6   |   |
| Engine Deck (SN: 3289 & up)        | 7-8   | 4 |
| Transmission & Controls            | 9-10  |   |
| Handle Bars                        | 11-12 |   |
| Handle Bars (HW32KA, 9hp Kawasaki) | 13-14 |   |
| Electrical Schematics              | 15-16 |   |
| Replacement Decals                 | 17    |   |