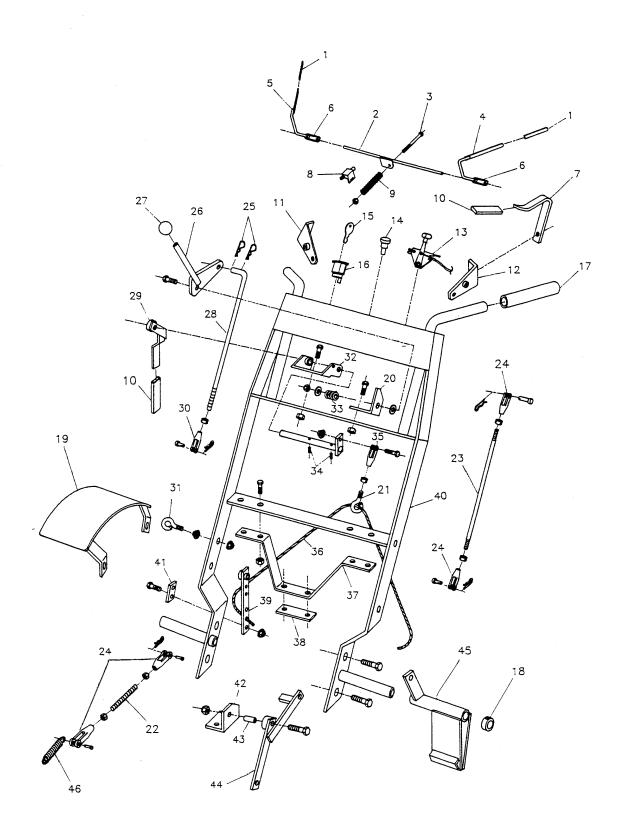

"              |     |
| 41       | 20047     | Collar, 5/16" Set                 |     |

EF. NO. PART NO. **DESCRIPTION** 25010-24 Bolt, 1/4-20 x 3" GD.5 25095 Nut, 1/4-20 Hex Nylon Lock 25011-12 Bolt, 5/16-18 x 1-1/2" GD.5 Bolt, 5/16-18 x 2" GD.5 25011-16 Washer, 5/16" SAE 25155 25164 Washer, 5/16" Fender 25033 Nut, 5/16-24 Hex 25057 Nut, 5/16-18 Hex Nylon Lock 25139 Nut, 5/16-18 Hex Lg. Serr. Flg. Bolt, 3/8-16 x 1-3/4" GD.5 25013-14 Bolt, 3/8-16 x 2" GD.5 25013-16 25156 Washer, 3/8" SAE 25034 Nut, 3/8-16 Hex 25035 Nut, 3/8-24 Hex 25096 Nut, 3/8-16 Hex Nylon Lock 25015-8 Bolt, 7/16-14 x 1" GD.5 25157 Washer, 7/16" SAE 25125 Nut, 7/16-14 Hex Nylon Lock 25158 Washer, 1/2" SAE 25220 Bolt, 1/2" x 1-1/2" Shoulder

Bolt, 1/2" x 1" Shoulder

Handle Bars MODEL HW32KA (9hp, 32" Side Discharge)



## **Handle Bars**

#### MODEL HW32KA (9 hp, 32" Side Discharge)

| REE NO | PART NO. | DESCRIPTION                     | DEE NO | PART NO. | DESCRIPTION              |
|--------|----------|---------------------------------|--------|----------|--------------------------|
| 1      | 21490    | Grip                            | 35     | 42979    | Clevis                   |
| 2      | 43424    | Switch Rod                      | 36     | 50832-3  | Wire Cable, 31-1/2" Long |
| 3      | 25010-24 | 1/4-20 x 3" GD. 5 Bolt          | 37     | 42523    | Handle Bar Support       |
| 4      | 43425L   | Operator Presence Left w/ Grip  | 38     | 42682    | Deck Support             |
| 5      | 43425R   | Operator Presence Right w/ Grip | 39     | 42548    | Brake pivot              |
| 6      |