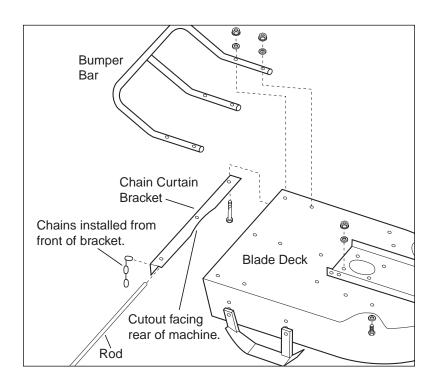

F056

**June 2002** 

TOPIC: PROPER BRUSH CUTTER CHAIN CURTAIN ASSEMBLY

AND INSTALLATION

**MODELS** 

AFFECTED: BC25BE

BC25H

Quality audits indicate that the Chain Curtain Bracket may be installed incorrectly which may allow contact between Cutting Blade and Chain Curtain.

When assembling units, verify that the Chain Curtain Bracket is installed with the cutout facing the rear of the machine and the chains are installed from the front of the bracket.

Improper assembly and/or installation of Brush Cutter Chain Curtain may contact between Cutting Blade and Chain Curtain and may result in severe injury or equipment damage.