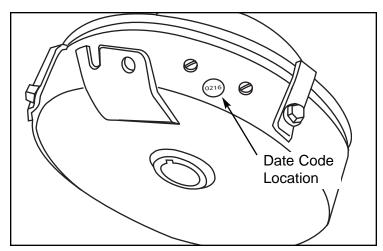

To correct these problems, two kits have been created. Both kits include a new spacer and shorter key. The Pump Pulley Spacer / Clutch Kit also include a new clutch.

The clutch to be replaced will have a date code of 0216 thru 0341. See Illustration for approximate date code location.