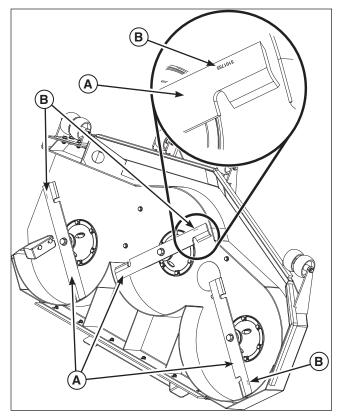

- 1. Park the machine on a flat, level surface. Disengage the PTO, engage the parking brake, turn off the engine, remove the spark plug wire(s) and wait for all moving parts to stop.
- 2. Inspect all three of the mower blades for the part number that is stamped into the blade. Refer to Figure 1 for the general location of the part number stamping.
- 3. Reference the chart below to see if your blade has the correct number stamped into it. If the mower blade has any other number than what is shown below you MUST perform the CORRECTIVE PROCEDURE.

1. Order and install a new blade set:

For 52" Mower Decks ONLY order: 5101756S. For 61" Mower Decks ONLY order: 5101755S.

Figure 1. Mower Blade Part Number Stamping A. Mower Blade

**B.** Mower Blade Part Number Stamping