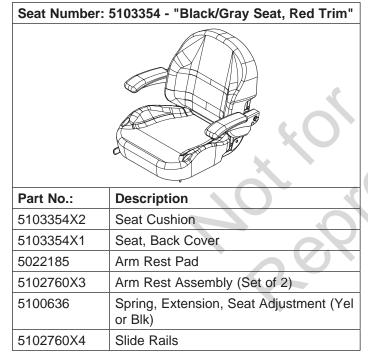

## Product Information Notice #63

| Seat Number: 5103004 - "Black/Gray Seat, No Trim" |                                                 |  |  |  |
|---------------------------------------------------|-------------------------------------------------|--|--|--|
|                                                   |                                                 |  |  |  |
| Part No.:                                         | Description                                     |  |  |  |
| 5102760X2                                         | Seat Cushion                                    |  |  |  |
| 5102760X1                                         | Seat, Back Cover                                |  |  |  |
| 5022185                                           | Arm Rest Pad                                    |  |  |  |
| 5102760X3                                         | Arm Rest Assembly (Set of 2)                    |  |  |  |
|                                                   |                                                 |  |  |  |
| 5100636                                           | Spring, Extension, Seat Adjustment (Yel or Blk) |  |  |  |